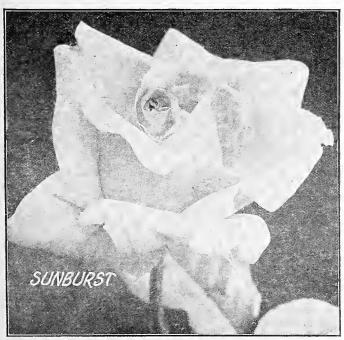

| .45  | 40.00   |
| Killarney Pink. Delicate soft pink                       | .45  | 40.00   |
| Lady Ashtown. Delicate pink, slightly traced             |      |         |
| yellow                                                   | •45  | 40.00   |
| La France. Satiny rose; reflexed petals                  | •45  | 40.00   |
| Lady Gay. Cherry pink, changing to soft white            | .40  | 35.00   |
| Silver Moon. Pure white; gigantic flowers                | .40  | 35.00   |
| Tausendschoen. Soft rosy pink, changing to car-          |      |         |
| mine                                                     | .40  | 35.00   |
| White Dorothy Perkins. The best white Rambler            | .40  | 35.00   |
| -                                                        |      | ~~      |





Hybrid Perpetual Rose, "Mrs. Jno. Laing"

| DWARF RAMBLER VARIETIES